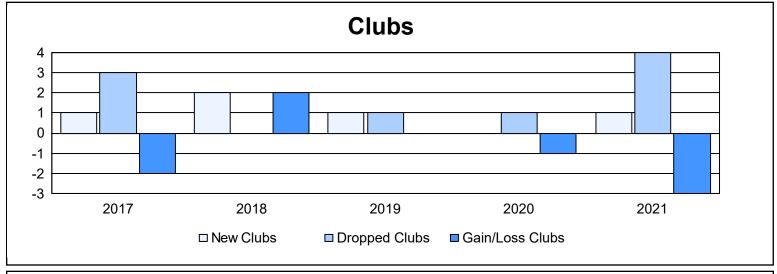

District LA 1 As of June 2021 Cumulative

| Year      | New<br>Clubs | Dropped<br>Clubs | Gain/<br>Loss<br>Clubs | New<br>Members | Charter<br>Members | Reinstate<br>Members | Transfer<br>Members | Total<br>Member<br>Added | Total<br>Members<br>Dropped | Gain/<br>Loss<br>Members |
|-----------|--------------|------------------|------------------------|----------------|--------------------|----------------------|---------------------|--------------------------|-----------------------------|--------------------------|
| 2016-2017 | 1            | 3                | -2                     | 185            | 30                 | 5                    | 7                   | 227                      | 152                         | 75                       |
| 2017-2018 | 2            | 0                | 2                      | 99             | 47                 | 47                   | 2                   | 195                      | 205                         | -10                      |
| 2018-2019 | 1            | 1                | 0                      | 79             | 25                 | 15                   | 16                  | 135                      | 195                         | -60                      |
| 2019-2020 | 0            | 1                | -1                     | 33             | 3                  | 19                   | 2                   | 57                       | 120                         | -63                      |
| 2020-2021 | 1            | 4                | -3                     | 85             | 25                 | 1                    | 6                   | 117                      | 155                         | -38                      |
| Average   | 1            | 2                | -1                     | 96             | 26                 | 17                   | 7                   | 146                      | 165                         | -19                      |